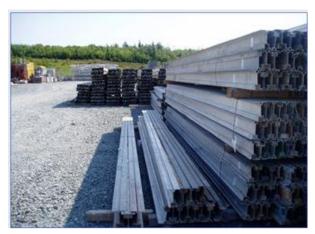

## Beams

As part of our aluminum shoring system we provide 6 1/2in Aluminum Beams (AJGS) of different lengths complete with wood or plastic nailers, as per customers' request. Accessories, such as aluminum "A" Clamps Assembly and T-Bolts are available to complement the system.

## Stringers

As a primary support system we provide 7 ½ in Aluminum Stringer Beams (AS75). Different lengths are available to better suit customers' requirements.