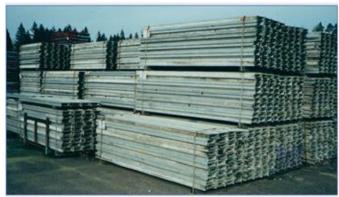

## Beams

As part of our aluminum shoring system we provide 6 1/2in Aluminum Beams (AJGS) of different lengths complete with wood or plastic nailers, as per customers' request. Accessories, such as aluminum "A" Clamps Assembly and T-Bolts are available to complement the system.

## Stringers

As a primary support system we provide 7 ½ in Aluminum Stringer Beams (AS75). Different lengths are available to better suit customers' requirements.